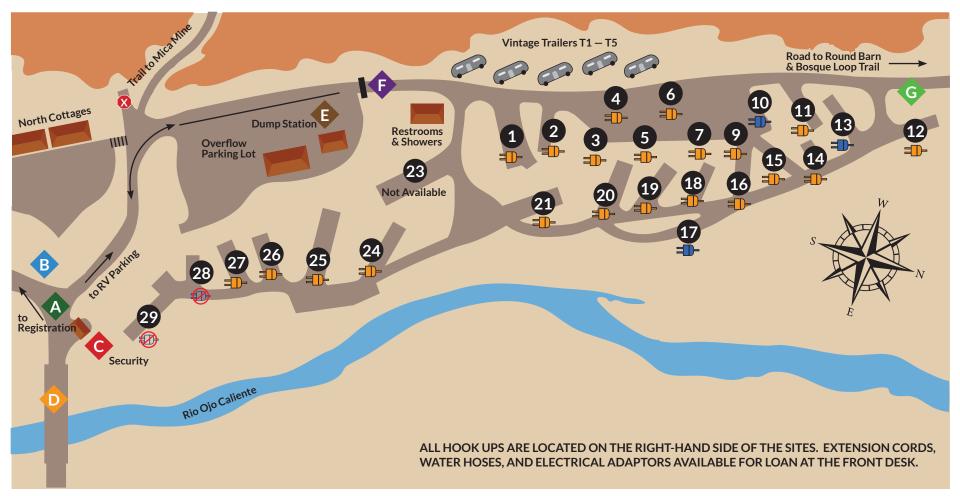

# Steam & Sauna:

7:30 AM - 9:00 PM

Due to remote location, our dump fee is \$20 + taxEntry to Springs is 20% off with RV stay

RV Park Security Gate

Road to Round Barn

# RV PARK & CAMPGROUND

Please note- the site dimensions listed are for overall length & width of site. Sites do not have additional parking for tow vehicles and must be factored into the entire length of your rig. Please measure your trailer and tow vehicle before making a reservation.

Overflow parking is available for tow vehicles to accommodate longer trailers/campers.

| SITE | DESCRIPTION OF SITE                                | SITE SIZE | ELECTRIC SUPPLY | TYPE      |
|------|----------------------------------------------------|-----------|-----------------|-----------|
| 1    | Long RV / Trailer / Camper                         | 60' x 25' | 30/20 amp       | Back-in   |
| 2    | Small RV / Trailer / Camper                        | 45' x 15' | 30/20 amp       | Pull-in   |
| 3    | Small RV / Trailer / Camper (No Shade)             | 40' x 15' | 30/20 amp       | Pull-in   |
| 4    | RV (32' or less) / Trailer / Camper (No Shade)     | 43' x 18' | 30/20 amp       | Pull-in   |
| 5    | RV (32' or less) / Trailer / Camper (No Shade)     | 43' x 18' | 30/20 amp       | Pull-in   |
| 6    | RV (32' or less) / Trailer / Camper (No Shade)     | 43' x 18' | 30/20 amp       | Pull-in   |
| 7    | RV (32' or less) / Trailer / Camper (No Shade)     | 43' x 18' | 30/20 amp       | Pull-in   |
| 9    | RV (32' or less) / Trailer / Camper (No Shade)     | 43' x 18' | 30/20 amp       | Pull-in   |
| 10   | RV (32' or less) / Trailer / Camper (No Shade)     | 43' x 18' | 50 amp          | Pull-in   |
| 11   | Long RV / Trailer / Camper                         | 60' x 15' | 30/20 amp       | Pull-in   |
| 12   | RV (32' or less) / Trailer / Camper                | 50' x 20' | 30/20 amp       | Back-in   |
| 13   | RV (32' or less) / Trailer / Camper (No Shade)     | 50' x 16' | 50 amp          | Back-in   |
| 14   | Tiny site, Tent Trailer / Teardrop Camper          | 32' x 15' | 30/20 amp       | Back-in   |
| 15   | RV (32' or less) / Trailer / Camper                | 36' x 18' | 30/20 amp       | Pull-thru |
| 16   | RV (32' or less) / Trailer / Camper                | 39' x 15' | 30/20 amp       | Pull-thru |
| 17   | RV (32' or less) / Trailer / Camper                | 75' x 15' | 50 amp          | Pull-thru |
| 18   | RV (32' or less) / Trailer / Camper                | 40' x 25' | 30/20 amp       | Back-in   |
| 19   | RV (32' or less) / Trailer / Camper                | 50' x 19' | 30/20 amp       | Back-in   |
| 20   | RV (32' or less) / Trailer / Camper                | 60' x 25' | 30/20 amp       | Back-in   |
| 21   | RV (32' or less) / Trailer / Camper                | 45' x 20' | 30/20 amp       | Back-in   |
| 23   | Not Currently Available                            | -         | -               | -         |
| 24   | Tiny site, RV (24' or less) / Trailer / Camper     | 45' x 14' | 30/20 amp       | Back-in   |
| 25   | RV (24' or less) / Trailer / Camper                | 50' x 20' | 30/20 amp       | Back-in   |
| 26   | Tiny site, RV (20' or less) / Tent Trailer/ Camper | 46' x 20' | 30/20 amp       | Pull-in   |
| 27   | Tiny site, RV (20' or less) / Tent Trailer/ Camper | 45' x 14' | 30/20 amp       | Back-in   |
| 28   | Tent Only                                          | 22' x 25' | No Power        | Back-in   |
| 29   | Tent Only                                          | 50' x 22' | No Power        | Back-in   |

30/20 amp

ALL HOOK UPS
ARE LOCATED ON
THE RIGHT-HAND
SIDE OF THE SITES.
EXTENSION CORDS,
WATER HOSES,
AND ELECTRICAL
ADAPTORS
AVAILABLE FOR LOAN
AT THE FRONT DESK.