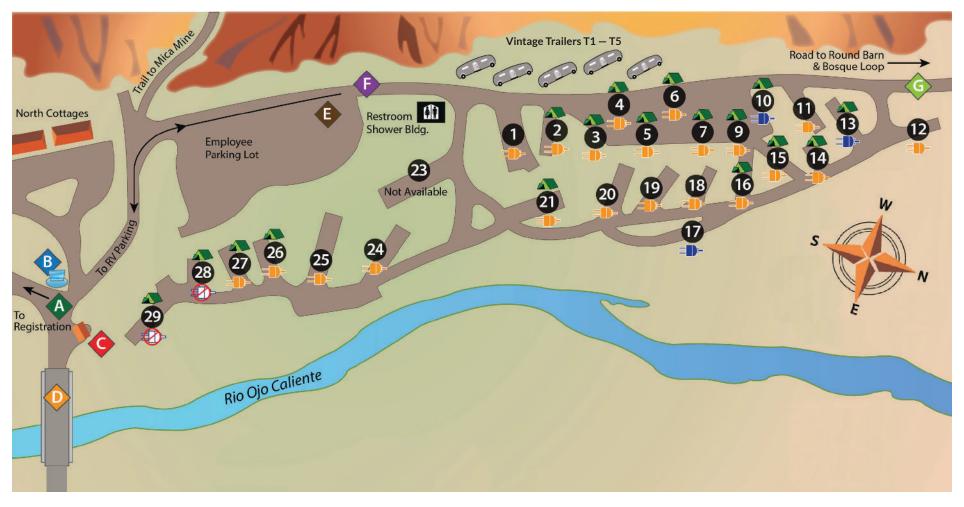

### Spa Appointments

9 AM-9 PM (last reservation is 8 PM)

Due to our remote location, our dump fee is \$20 +tax

Entry to Springs 20% off with RV stay

To Registration

Road to Round Barn

**=** 30/20 amp

No Power

\*Electrical and water hookups are located on the right-hand side of all sites.

| Site | Tents | Description of Site and Extras                | Site Size |          | Electric Supply | Туре      |
|------|-------|-----------------------------------------------|-----------|----------|-----------------|-----------|
| 1    |       | Long RV/Trailer/Camper (No Tents)             | 60' x 34' |          | 30/20 amp       | Back-in   |
| 2    |       | Small RV/Trailer/Camper                       | 50' x 15' |          | 30/20 amp       | Pull-in   |
| 3    |       | Small RV/Trailer/Camper (No Shade)            | 43' x 18' |          | 30/20 amp       | Pull-in   |
| 4    |       | RV (32' or less)/Trailers/Campers (No Shade)  | 43' x 18' |          | 30/20 amp       | Pull-in   |
| 5    |       | RV (32' or less)/Trailers/Campers (No Shade)  | 43' x 18' |          | 30/20 amp       | Pull-in   |
| 6    |       | RV (32' or less)/Trailers/Campers (No Shade)  | 43' x 18' |          | 30/20 amp       | Pull-in   |
| 7    |       | RV (32' or less)/Trailers/Campers (No Shade)  | 43' x 18' |          | 30/20 amp       | Pull-in   |
| 9    |       | RV (32' or less)/Trailers/Campers (No Shade)  | 43' x 18' |          | 30/20 amp       | Pull-in   |
| 10   |       | RV (32' or less)/Trailers/Campers (No Shade)  | 43' x 18' |          | 50 amp          | Pull-in   |
| 11   |       | Long RV/Trailer/Camper/ (No Tents)            | 63' x 15' |          | 30/20 amp       | Pull-in   |
| 12   |       | RV (32' or less)/Trailers/Campers/ (No Tents) | 50' x 20' |          | 30/20 amp       | Back-in   |
| 13   |       | RV (32' or less)/Trailers/Campers (No Shade)  | 50' x 16' | =        | 50 amp          | Back-in   |
| 14   |       | Tiny Site; Tent Trailer/Camper                | 32' x 25' |          | 30/20 amp       | Back-in   |
| 15   |       | RV (32' or less)/Trailers/Campers             | 36' x 18' | =        | 30/20 amp       | Pull-in   |
| 16   |       | RV (32' or less)/Trailers/Campers             | 39' x 15' |          | 30/20 amp       | Back-in   |
| 17   |       | RV (32' or less)/Trailers/Campers/ (No Tents) | 75' x 15' |          | 50 amp          | Pull-Thru |
| 18   |       | RV (32' or less)/Trailers/Campers/ (No Tents) | 40' x 25' |          | 30/20 amp       | Back-in   |
| 19   |       | RV (32' or less)/Trailers/Campers/ (No Tents) | 50' x 19' |          | 30/20 amp       | Back-in   |
| 20   |       | RV (34' or less)/Trailers/Campers/ (No Tents) | 60' x 25' |          | 30/20 amp       | Back-in   |
| 21   |       | RV (34' or less)/Trailers/Campers/ (No Tents) | 45' x 20' |          | 30/20 amp       | Back-in   |
| 23   |       | Not Currently Available                       |           |          |                 |           |
| 24   |       | RV (24' or less)/Trailers/Campers/ (No Tents) | 50' x 15' | =        | 30/20 amp       | Back-in   |
| 25   |       | RV (24' or less)/Trailers/Campers/ (No Tents) | 50' x 20' | =        | 30/20 amp       | Back-in   |
| 26   |       | Tiny Site; 20' RV/Tent Trailer/Camper         | 46' x 20' | <b>—</b> | 30/20 amp       | Pull-in   |
| 27   |       | Tiny Site; 20' RV/Tent Trailer/Camper         | 45' x 14' | =        | 30/20 amp       | Back-in   |
| 28   |       | Tent Only                                     | 22' x 25' |          | No Power        |           |
| 29   |       | Tent Only                                     | 50' x 22' |          | No Power        |           |
|      |       |                                               |           |          |                 |           |